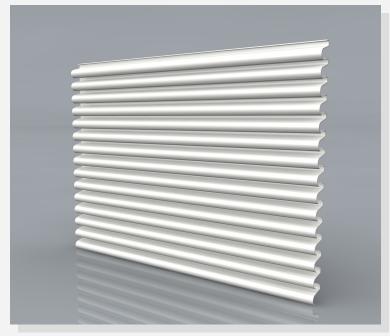

# data sheet SR3200

pictured: aluminum louver

FlowGrill louvers are developed for extreme circumstances and available in different designs, many functional executions and additional options.