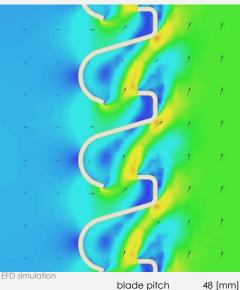

### frame type:

- weld in frame (AIMg3, 316L)
- glue in frame
- bolted frame
- support construction
- tailor made

blade depth 45 [mm] min. built-in depth 73 [mm] (louver only)