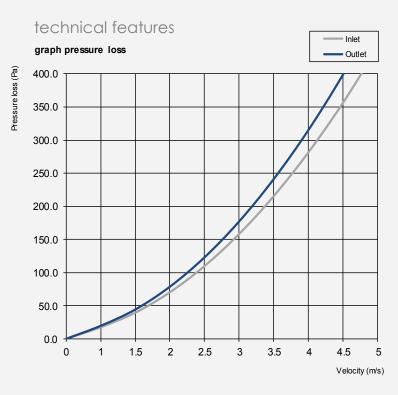

# data sheet SR3200



pictured: aluminum louver

FlowGrill louvers are developed for extreme circumstances and available in different designs, many functional executions and additional options.





## features SR3200:

- applicable in maritime environment
- maintenance friendly
- small build-in depth
- simple installation
- various shapes possible

#### options:

- watertrap
- demister
- stormshutter
- sprayshutter

#### material:

- aluminium (AlMg3)
- stainless steel (316L)
- special material on request

### frame type:

- weld in frame (AIMg3, 316L)
- glue in frame
- bolted frame
- support construction
- tailor made



blade depth 45 [mm] min. built-in depth 73 [mm] (louver only)